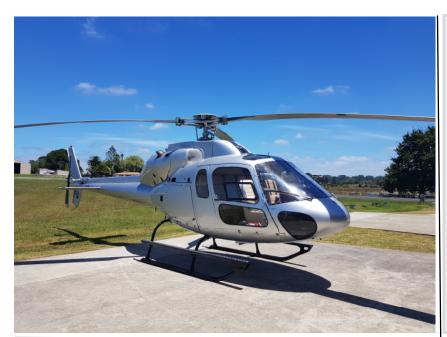

## GENERAL INFORMATION

Immaculately presented throughout, this helicopter was imported from Germany and certified on the New Zealand Civil Aircraft Register in 2020.

This machine is fully serviceable, has an excellent maintenance history and is available for immediate delivery complete with a New Zealand Export Certificate of Airworthiness if required.

Total Time Airframe 5,590 hours
Engines Total Times - L 4,463 hours / R 6,008 hours
12 Yearly Airframe Inspection due 19 August 2026
Repainted and new windscreens fitted 2022
Interior completely refurbished in 6 place VIP passenger configuration