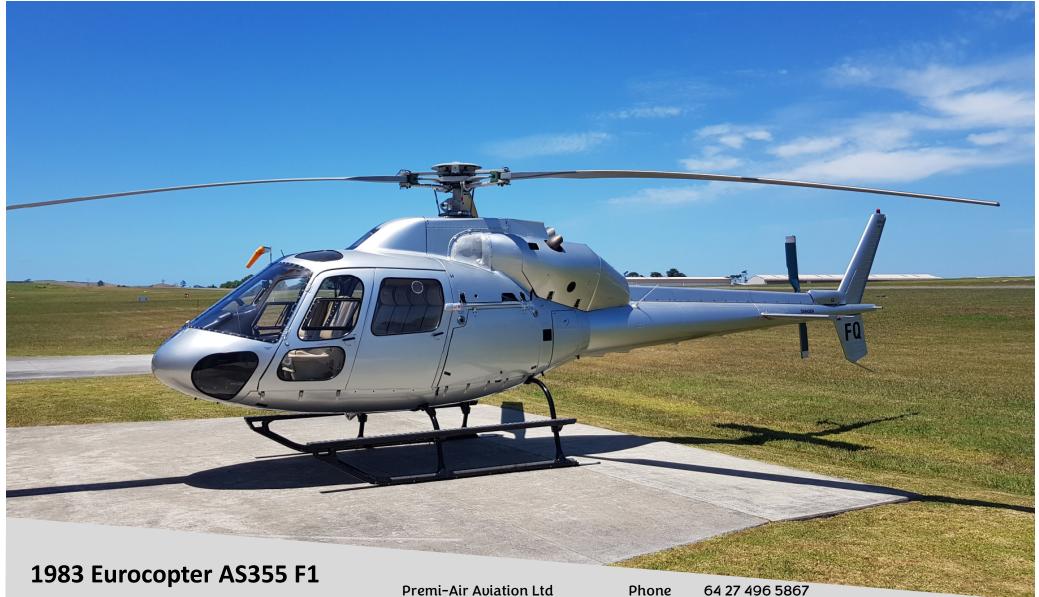

Serial No: 5265

Registration Mark ZK-HFQ

**US\$710,000** + GST if sold in NZ

Premi-Air Aviation Ltd P O Box 202024 Southgate Takanini 2112

www.premi-air.com

Email

64 27 496 5867 sales@premi-air.com

## GENERAL INFORMATION

Immaculately presented throughout, this helicopter was imported from Germany and certified on the New Zealand Civil Aircraft Register in 2020.

This machine is fully serviceable, has an excellent maintenance history and is available for immediate delivery complete with a New Zealand Export Certificate of Airworthiness if required.