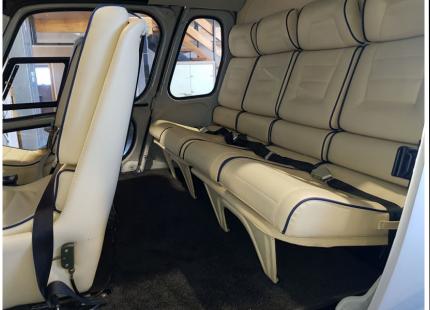

Total Time Airframe 5,590 hours
Engines Total Times - L 4,463 hours / R 6,008 hours
12 Yearly Airframe Inspection due 19 August 2026
Repainted and new windscreens fitted 2022
Interior completely refurbished in 6 place VIP passenger configuration