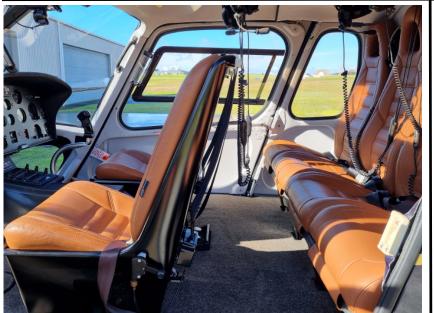

#### An immaculately presented AS355 with all new VIP interior

**Total Time Airframe 7,843 hours** 

Engines Total Times - L 7,719 hours / R 7,765 hours

12 Yearly Airframe Inspection due 14 November 2031.

Interior completely refurbished in 5-6 place VIP passenger configuration.

3 Place rear seats with armrests fitted - Standard 4 place configuration also available.

This is a fully serviceable machine with an excellent maintenance history and has good component times remaining.