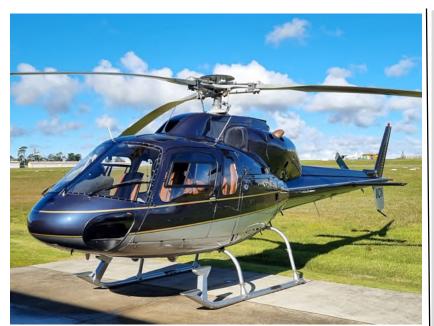

#### An immaculately presented AS355 with all new VIP interior

**Total Time Airframe 7,843 hours** 

Engines Total Times - L 7,719 hours / R 7,765 hours

12 Yearly Airframe Inspection due 14 November 2031.

Interior completely refurbished in 5-6 place VIP passenger configuration.

3 Place rear seats with armrests fitted - Standard 4 place configuration also available.

This is a fully serviceable machine with an excellent maintenance history and has good component times remaining.