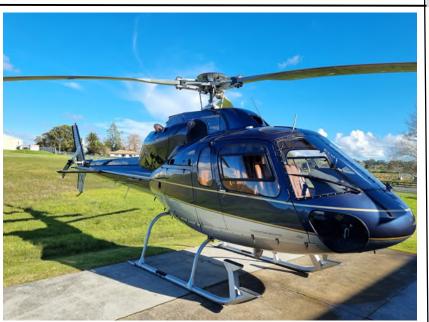

#### An immaculately presented AS355 with all new VIP interior

**Total Time Airframe 7,843 hours** 

Engines Total Times - L 7,719 hours / R 7,765 hours

12 Yearly Airframe Inspection due 14 November 2031.

Interior completely refurbished in 5-6 place VIP passenger configuration.

3 Place rear seats with armrests fitted - Standard 4 place configuration also available.

This is a fully serviceable machine with an excellent maintenance history and has good component times remaining.