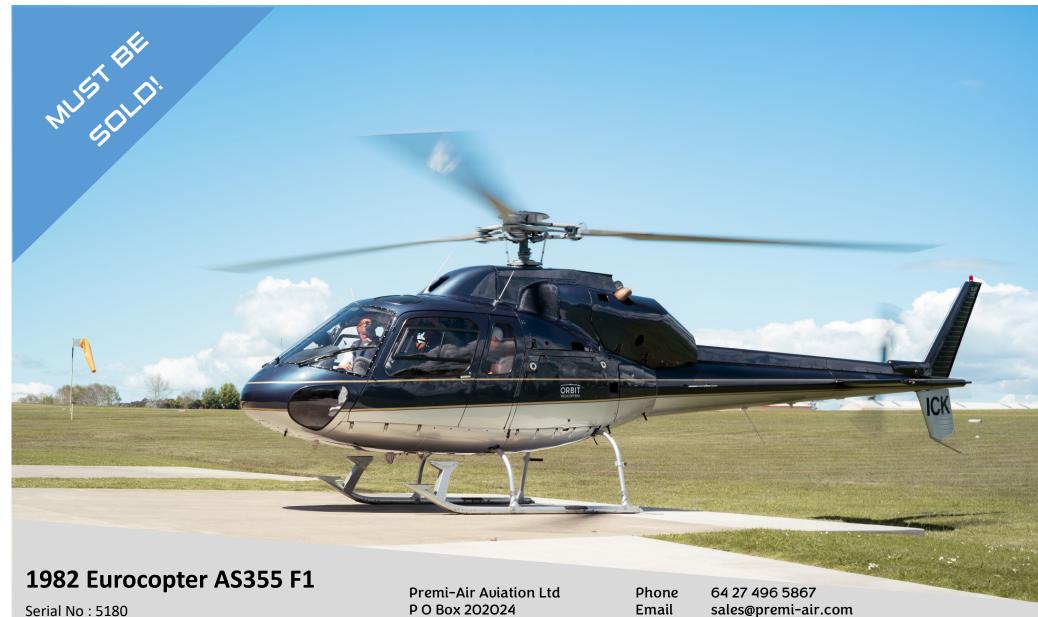

Registration Mark ZK-ICK

**US\$588,000** + GST if sold in NZ

P O Box 202024 Southgate Takanini 2112

sales@premi-air.com

www.premi-air.com

#### An immaculately presented AS355 with all new VIP interior

**Total Time Airframe 7,843 hours** 

Engines Total Times - L 7,719 hours / R 7,765 hours

12 Yearly Airframe Inspection due 14 November 2031.

Interior completely refurbished in 5-6 place VIP passenger configuration.

3 Place rear seats with armrests fitted - Standard 4 place configuration also available.

This is a fully serviceable machine with an excellent maintenance history and has good component times remaining.

A light weight example of the AS3555 weighing just 1,457 kg.

Delivered with a NZ Export C of A if required by offshore purchaser