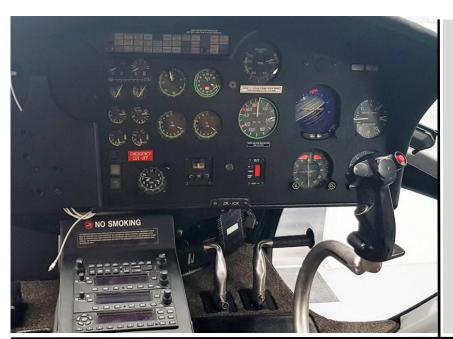

#### **Avionics Installed**

Garmin GMA345 Audio Panel

Dual Garmin GTR225 VHF/Coms

Collins GTX335 Transponder ADSB Out

Garmin GPSMAP 795

Spidertracks Flight Following

Kannad AF-H ELT