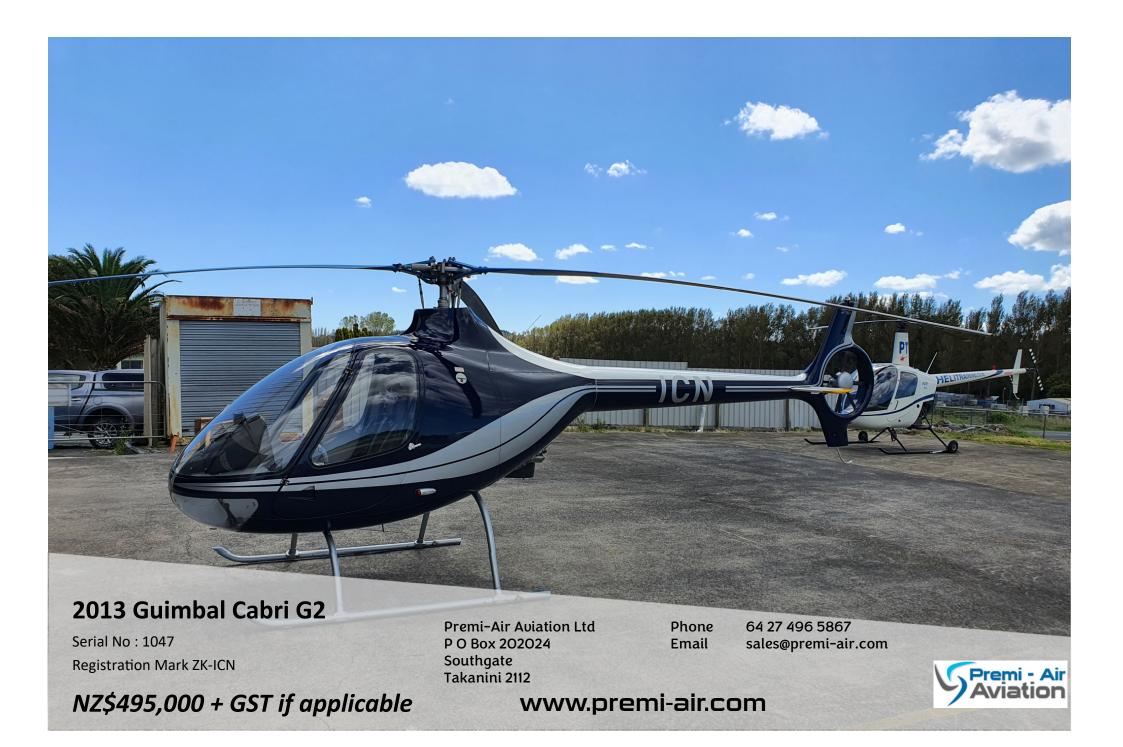

# **GENERAL INFORMATION**

An immaculately presented Cabri G2 - Ideal for flight training or private ops.

Total Time Airframe 2,821hours since new

Engine - 1,553 hours to run to 2,200 hour TBO . 12 yearly due 20/09/2031

Main Rotor Gearbox 1,342 hours to run
Tail Rotor Gearbox 2,086 hours to run
Swashplate 3,778 hours to run
Fan Assembly 3,207hours to run

This is a fully serviceable machine with an excellent maintenance history and has excellent component times remaining.

Delivered with a NZ Export C of A if required by offshore purchaser

2013 Guimbal Cabri G2

Premi-Air Aviation Ltd www.premi-air.com

Phone 64 27 496 5867 Email sales@premi-air.com