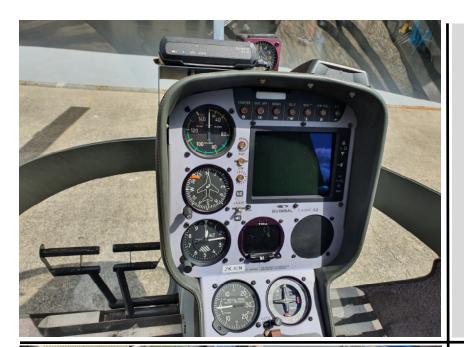

#### **Avionics Installed**

Garmin GNC255A / GI106A Nav/om

Appareo Stratus SGH ADS-B Transponder

Garmin GDL50 ADS-B in Datalink Receiver

SSD 120-35C Encoder

Garmin Aera 660 GPS

Spidertracks Flight Following

Kannad 406 Compact ELT